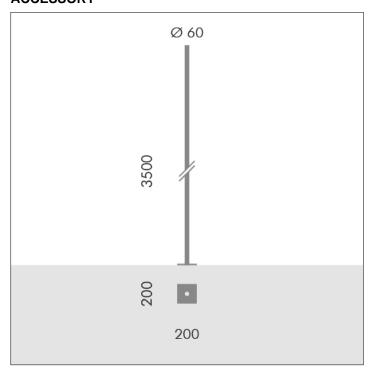

## S.2843 H 3,5m Ø60mm CYLINDRICAL POLE WITH BASE

Cylindrical shaped poles consisting of: straight circular section shaft,  $\varnothing$  60mm, 4mm in thickness, total length 3,50m , single section built by using longitudinally welded tubes by induction welding (ERW) UNI EN 10219-2-ISO 4200