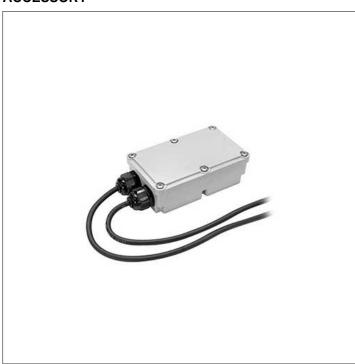

## **ACCESSORY**

S.2439
POWER SUPPLY 230V/250mA-700mA 20W o
230Vac/24Vdc 16W 240Hz DIMMABLE 1-10V, PUSH DIM
IN BOX IP67

1-10V, PUSH DIM DIMMABLE MULTI-POWER SUPPLY 230V/250mA-900mA Maximum power consumption: 20W or 16W 230Vac/24Vdc Dimensions 175,5mmx86,5mmx43mm PWM Frequency: 240Hz IP67 CLASS II SELV NB: not suitable for Family products NANOLED STAINLESS STEEL Warning!!! Always check the minimum Forward voltage (Vf min) of the fixtures that will be connected to this driver. WE SUGGEST TO USE ONE SURGE PROTECTION DEVICE (S.2499) FOR EACH REMOTE DRIVER AT A DISTANCE OF NO MORE THAN 10m AWAY.