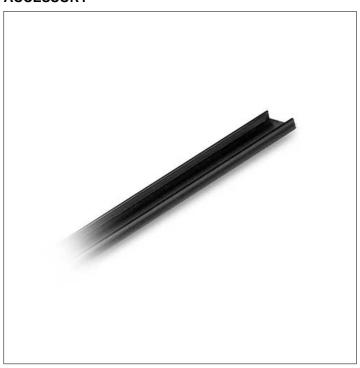

## **ACCESSORY**

S.9095 Black shielding diffuser for 1,0m version of the lighting rod Highlighter

Black polycarbonate diffuser must be carefully cut by the installer with a circular saw where plug-in products will be installed. Highlighter off, with polycarbonate black diffuser. The polycarbonate black diffuser is a screening element. When Highlighter is off, the black diffuser turns the silicone strip into black. Highlighter on, with polycarbonate black diffuser. The polycarbonate black diffuser is a screening element. When Highlighter is on, the polycarbonate diffuser would turns into light grey and the light emitted will be of around 50%. For transport reasons, the black diffuser accessory can only be supplied when ordering the lighting rod Highlighter.