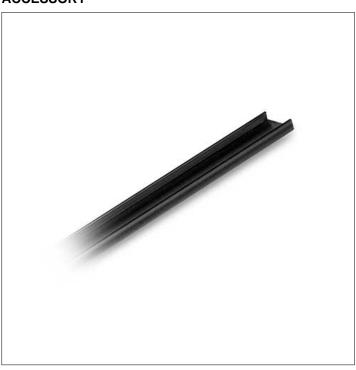

## **ACCESSORY**

S.9097 Black shielding diffuser for 3,0m version of the lighting rod Highlighter

Black polycarbonate diffuser must be carefully cut by the installer with a circular saw where plug-in products will be installed. Highlighter off, with polycarbonate black diffuser. The polycarbonate black diffuser is a screening element. When Highlighter is off, the black diffuser turns the silicone strip into black. Highlighter on, with polycarbonate black diffuser. The polycarbonate black diffuser is a screening element. When Highlighter is on, the polycarbonate diffuser would turns into light grey and the light emitted will be of around 50%. For transport reasons, the black diffuser accessory can only be supplied when ordering the lighting rod Highlighter.