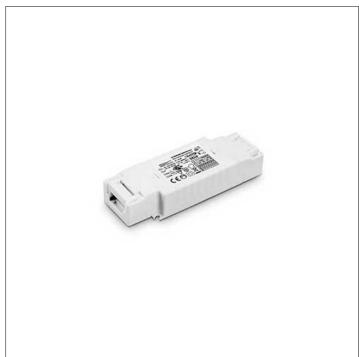

## S.2417 POWER SUPPLY DALI2 / PUSH MULTI-POWER 230V/100mA-800mA IP20

230V/100mA-800mA Maximum power consumption: @100mA 5,8W, ..., @800mA 23,5W. Dimensions 110mmx40mmx21mm IP20 Warning!!! Always check the minimum Forward voltage (Vf min) of the fixtures that will be connected to this driver. WE SUGGEST TO USE ONE SURGE PROTECTION DEVICE (S.2499) FOR EACH REMOTE DRIVER AT A DISTANCE OF NO MORE THAN 10m AWAY.