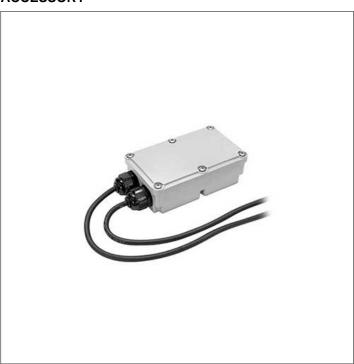

## **ACCESSORY**

S.2438
POWER SUPPLY 230V/250mA-700mA 20W o
230Vac/24Vdc 16W 240Hz DALI DIMMABLE IN BOX
IP67

DALI DIMMABLE MULTI-POWER SUPPLY 230V/250mA-700mA Maximum power consumption: 20W or 16W 230Vac/24Vdc Dimensions 175,5mmx86,5mmx43mm PWM Frequency: 240Hz IP67 CLASS II SELV NB: not suitable for Family products NANOLED STAINLESS STEEL Warning!!! Always check the minimum Forward voltage (Vf min) of the fixtures that will be connected to this driver.