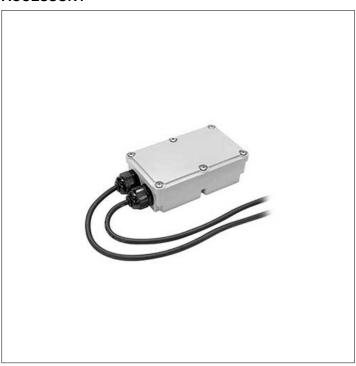

## **ACCESSORY**

S.2439
POWER SUPPLY 230V/250mA-700mA 20W o
230Vac/24Vdc 16W 240Hz DIMMABLE 1-10V, PUSH DIM
IN BOX IP67

1-10V, PUSH DIM DIMMABLE MULTI-POWER SUPPLY 230V/250mA-900mA Maximum power consumption: 20W or 16W 230Vac/24Vdc Dimensions 175,5mmx86,5mmx43mm PWM Frequency: 240Hz IP67 CLASS II SELV NB: not suitable for Family products NANOLED STAINLESS STEEL Warning!!! Always check the minimum Forward voltage (Vf min) of the fixtures that will be connected to this driver. WE SUGGEST TO USE ONE SURGE PROTECTION DEVICE (S.2499) FOR EACH REMOTE DRIVER AT A DISTANCE OF NO MORE THAN 10m AWAY.