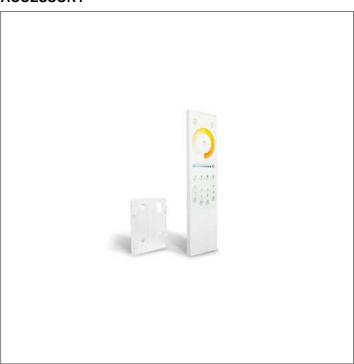

## S.2455 TUNABLE WHITE DMX MULTIZONE REMOTE CONTROL

The TUNABLE WHITE remote control is a 4 zones control with a color wheel for changing the color and a slider touch for adjusting the light brightness. Color and brightness is displayed by color light indicator present on the device. The remote connects to any RF device within effective distance (30 meters in open space) and keeps the effect in sync. The device is compatible with the TUNABLE WHITE 4 Zone TOUCH-PANEL (item code S.2456) and/or with the signal EBOX CONVERTER (item code S.2460).