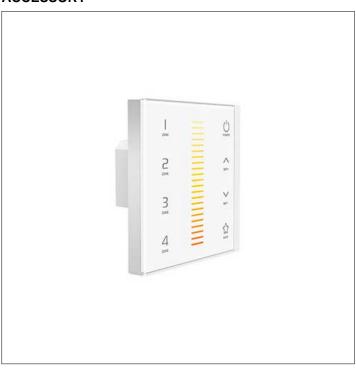

## **ACCESSORY**

## S.2456 TOUCH PANEL TUNABLE WHITE DMX 4 ZONE

- Adopts capacitive touch control technology on the White color wheel, make LED color selection more user-friendly. - Adopt wireless RF and wired DMX512 protocol 2 in 1 control mode, more flexible and convenient for project installation. - Advanced RF wireless sync/zone control technology, make sure dynamic color modes synchronously among multiple Ebox converter boxes. - Four zones can be combined arbitrarily, for example: zone 1 and zone 2 as a group, or zone 1, zone 3, zone 4 as a group, or all the 4 zones as a group. - Support multiply panels linkage control, no quantity limitation. - Touch keys with chord and LED indicator. - Compatible with the TUNABLE WHITE REMOTE CONTROL (S.2455) and/or APP control through the GATEWAY WIFI -106 box (S.2465) and/or with the EBOX CONVERTER (S.2460). - In wireless connection the device comunicates with any RF device within effective distance (30 meters in open space). - No limit the quantity of signal Ebox converter boxes in each zone, and all color modes keep synchronously. In case of wireless connection and as any other WIFI product, should not be placed in a metal enclosure or next to large metal structure. Metal will effectively block all radio signals which are crucial to the operation of the product.