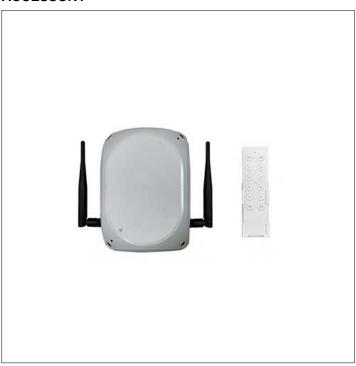

## S.2465 GATEWAY WIFI-106 BOX DMX

The Gateway is a WiFi lighting control system, consisted of APP and WiFi remote controller to change the saved scenes (max. can call max. 4 scenes). Controls various types of LED lighting products. By installing the related App on our Android (4.0 or above) or iOS (IOS 8.0) mobile devices which support WiFi connection. With DIM, CT adjustment, RGB and RGBW changing 4 in 1 operation, plus 12 controller control function. You can connect directly your mobile device to the Gateway with router or without. The IP66 WIFI-106 gateway box must not be placed in a metal enclosure or next to large metal structure. Metal will effectively block all radio signals which are crucial to the operation of the product. The GATEWAY, in order to function correctly, MUST be installed in combination with the TOUCH-PANEL (S.2451/S.2456). Moreover, it is compatible with the EBOX CONVERTER accessory (S.2460) ONLY when used in combination with the TOUCH-PANEL (S.2451/S.2456).