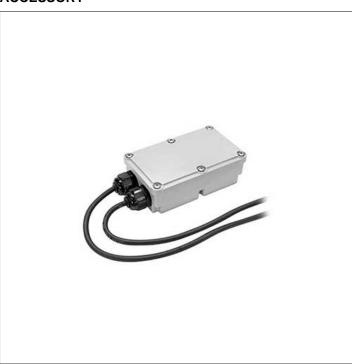

## S.2476 INTERFACE DALI DT6

The following devices/interfaces are used to control the color, temperature and brightness of the TUNABLE WHITE LED via DALI (DT6) signal. These devices need a 24Vdc power supply Not Dimmable (type S.2405, S.2406, S.2445 and S.2446) and must be placed between the 24Vdc power supply and the luminaires. Therefore choose a 24V power supply based on the maximum power used of the luminaires up to a maximum of 96W. IP67 Operating mode BALANCE & DIM Require remote power supply 230V/24Vdc Dimensions 175,5mmx86,5mmx43mm