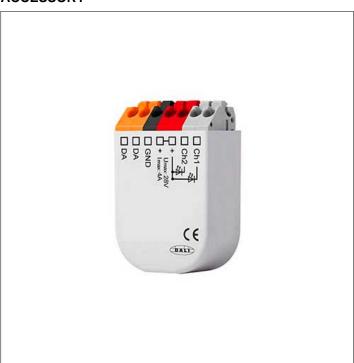

## S.2478 INTERFACE DALI DT6

The following devices/interfaces are used to control the color, temperature and brightness of the TUNABLE WHITE LED via DALI (DT6) signal. These devices need a 24Vdc power supply Not Dimmable ( type S.2405, S.2406, S.2445 and S.2446) and must be placed between the 24Vdc power supply and the luminaires. Therefore choose a 24V power supply based on the maximum power used of the luminaires up to a maximum of 96W. IP20 Operating mode BALANCE & DIM Require remote power supply 230V/24Vdc Dimensions 28mmx14mmx33mm