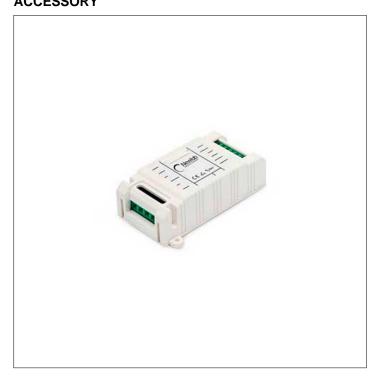

## S.2491 Signal converter Input DALI Output PHASE CUT

Monochannel Dimmers with Output phase cut. - Input Range: 80-230V AC 50/60Hz. - Max resistive load 1A. \*For Electronic and/or LED Electronic loads consider the maximum half power compared to the nominal value. Example: 220V AC 110W Max. Do not connect inductive loads. Do not connect UPS with output different from Pure Sine Wave. - The device is not equipped with earth connection Protection against accidental contact with live parts is garantied by the enclosure. - Cross-section of conductors 14-22 AWG (0.205-2.08 mmq). - Input Controls: DALI x1. - Printed Circuit UL. - Protection Class: IP20. - Standard Dimension 40x80x24.45 mm. - Dimension with accessories 40x100x24.45 mm. - Surge voltage protection. - Over current protection. - Use only in dry conditions IP20 Dimensions 40mm x 80mm x 24mm