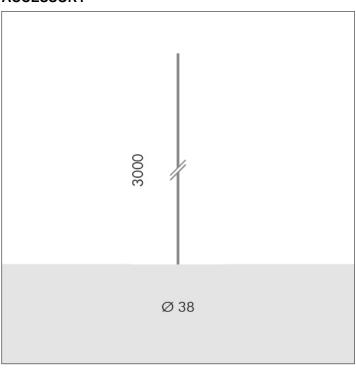

## S.2805 H 3,0m Ø38mm CYLINDRICAL POLE

Cylindrical shaped poles consisting of: straight circular section shaft,  $\emptyset$  38mm, 4mm in thickness, total length 3,00m, in aluminium EN AW6060.

Suitable for ground recessed installation to a cement base 0,50m ( Accessory S.2806 ) : Suggested reinforced concrete footstall dimension 1,0m x 1,0m h 0,7m. Footstall dimension can be calculated according to your country norms and ground properties.