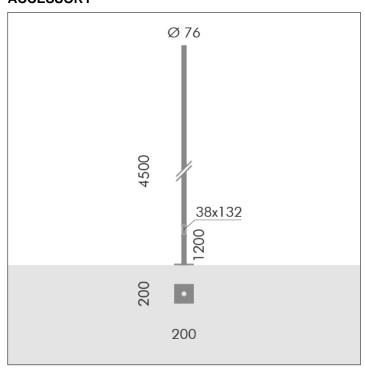

## S.2845 H 4,5m Ø76mm CYLINDRICAL POLE WITH BASE

Cylindrical shaped poles consisting of: straight circular section shaft,  $\varnothing$  76mm, 4mm in thickness, total length 4,50m , single section built by using longitudinally welded tubes by induction welding (ERW) UNI EN 10219-2-ISO 4200

Suitable for installation to a planted root flange through a base plate in steel S355JO Footstall dimension can be calculated according to your country norms and ground properties.

The grade of steel used is S235JR (Fe360B) with material characteristics as per normative UNI EN 10025;