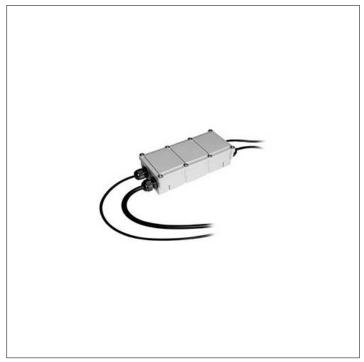

## S.3450 DIMMER DMX IP67

The following devices/interfaces are used to control the color and brightness of the RGBW LED through DMX signal. These devices need a 24Vdc power supply Not Dimmable (type S.2405, S.2406, S.2445 and S.2446) and must be placed between the 24Vdc power supply and the luminaires. Therefore choose a 24V power supply based on the maximum power used of the luminaires up to a maximum of 240W. IP67 Dimensions 255mmx100mmx55mm