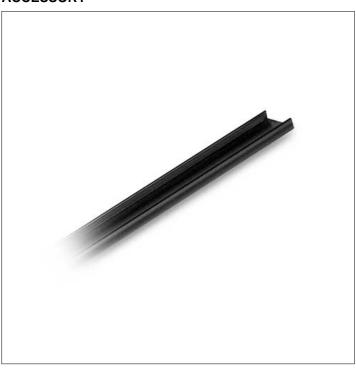

## **ACCESSORY**

S.9097 Black shielding diffuser for 3,0m version of the lighting rod Highlighter

Black polycarbonate diffuser must be carefully cut by the installer with a circular saw where plug-in products will be installed. Highlighter off, with polycarbonate black diffuser. The polycarbonate black diffuser is a screening element. When Highlighter is off, the black diffuser turns the silicone strip into black. Highlighter on, with polycarbonate black diffuser. The polycarbonate black diffuser is a screening element. When Highlighter is on, the polycarbonate diffuser would turns into light grey and the light emitted will be of around 50%. For transport reasons, the black diffuser accessory can only be supplied when ordering the lighting rod Highlighter.