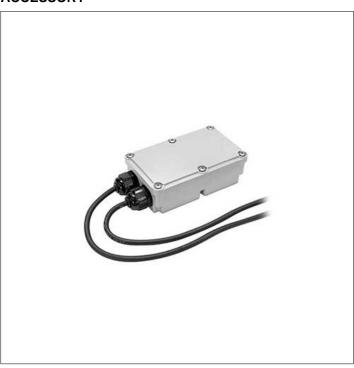

## S.9099 Master Interface

Combined with a common 60W 24V On-Off power supply, it controls Flower ZOOM 60 products with DALI single control up to a maximum power of 60W total for each Highlighter rod. Only individualcontrolled Flower ZOOM 60 products should be used in this configuration. A maximum of n.5 Flower ZOOM 60 Individual controll can be installed on one Highlighter, regardless of its length. These can be controlled independently of each other and of the Highlighter lighting rod thanks to the DALI protocol. Each Highlighter lighting rod, used for the installation of the single control products, needs n.1 master interface accessory (S.9099) for DALI control.